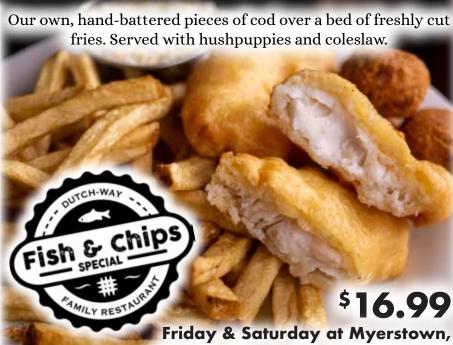

#### Weekend Special: 11am-8pm

Friday & Saturday at Myerstown, Schaefferstown & Gap Restaurants

Open Monday Through Saturday, Seating from 6am - 8pm.