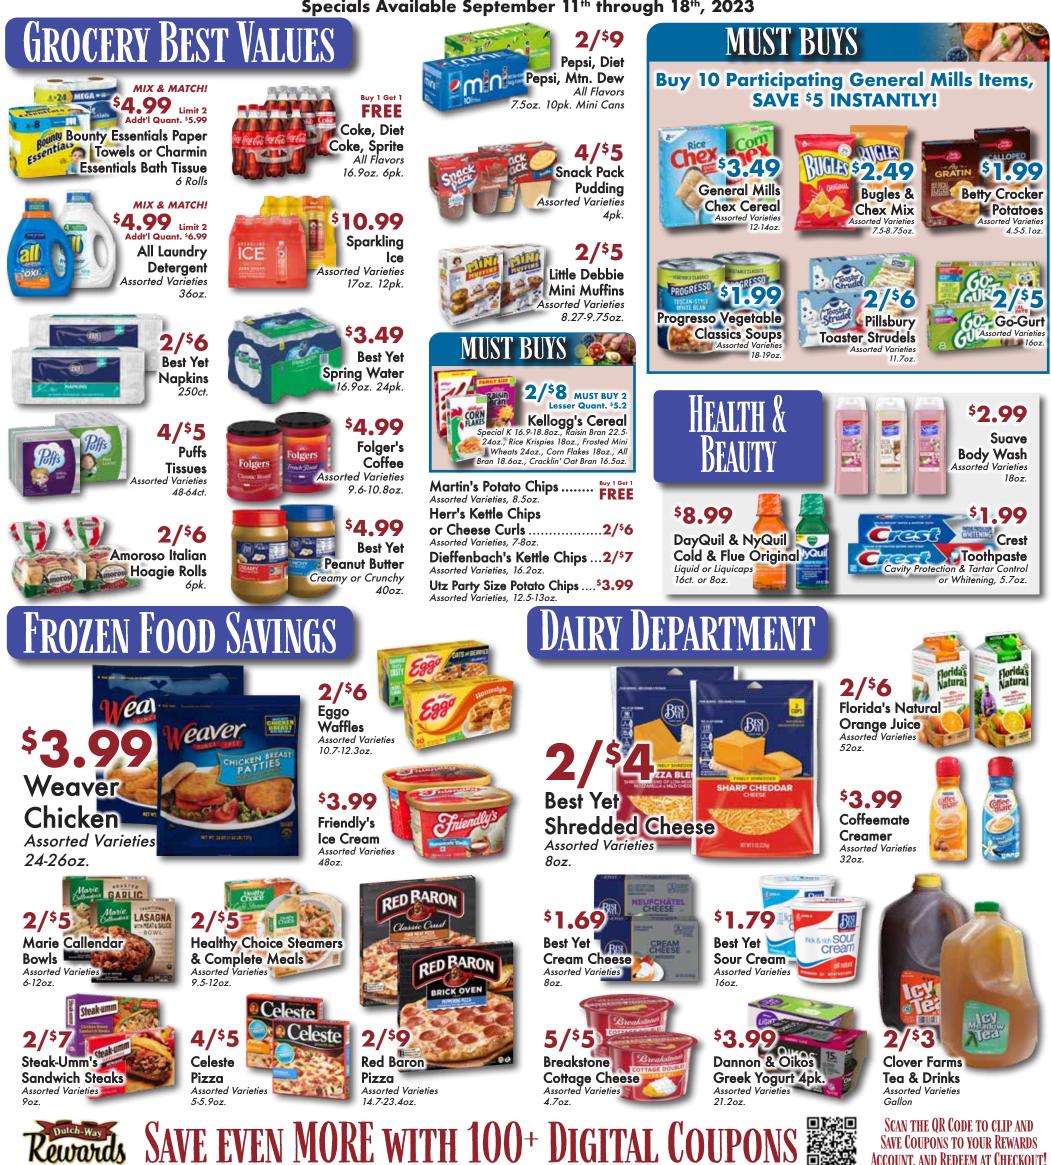

#### Specials Available September 11th through 18th, 2023

Dutch-Way's Own, 85% Lean Fresh Ground Beef Family Pack: \$4.49lb., Lesser Amounts: \$4.69lb.

Dutch-Way's Own Fresh Store-Sliced Chipped Steak

**Country Style Pork Ribs** Lesser Amounts, \$2.49lb.

**Top Round Beef Steaks** Lesser Amounts, \$6.49lb.

Fresh Jumbo Split Chicken Wings Lesser Amounts, \$2.99lb.

Whole or Half Pork Loins

London Broil or Top Round Roasts

**Pork Loin End Roasts** 

**Regular or Thick Cut Pork Chops** Lesser Amounts, \$2.49lb.

Bone In Fresh Whole or Split Chicken Breast Lesser Amounts, \$2.49lb.

Dutch-Way's Own, 80% Lean Fresh Hamburger Patties Lesser Amounts, <sup>\$4.99</sup>lb.

Pepper & Onion Sausage Grillers Lesser Amounts, \$3.99lb.

Fresh Wild Butterflied Trout

**Breaded Haddock Fillets** 

Seafood Cakes

Family Pack

**Standard Stewing Oysters** 

4.99

16oz.

Assorted Varieties Hatfield Sliced Bacon

**Hormel Pepperoni** 

**American Cheese** 

John F. Martin Cheese Franks

**Farmers Cheese** 

**Hippey's Ring Bologna Halves** 

Kunzler Black Forest Turkey Ham

Carando Hard Salami, Genoa Salami or Sandwich Pepperoni