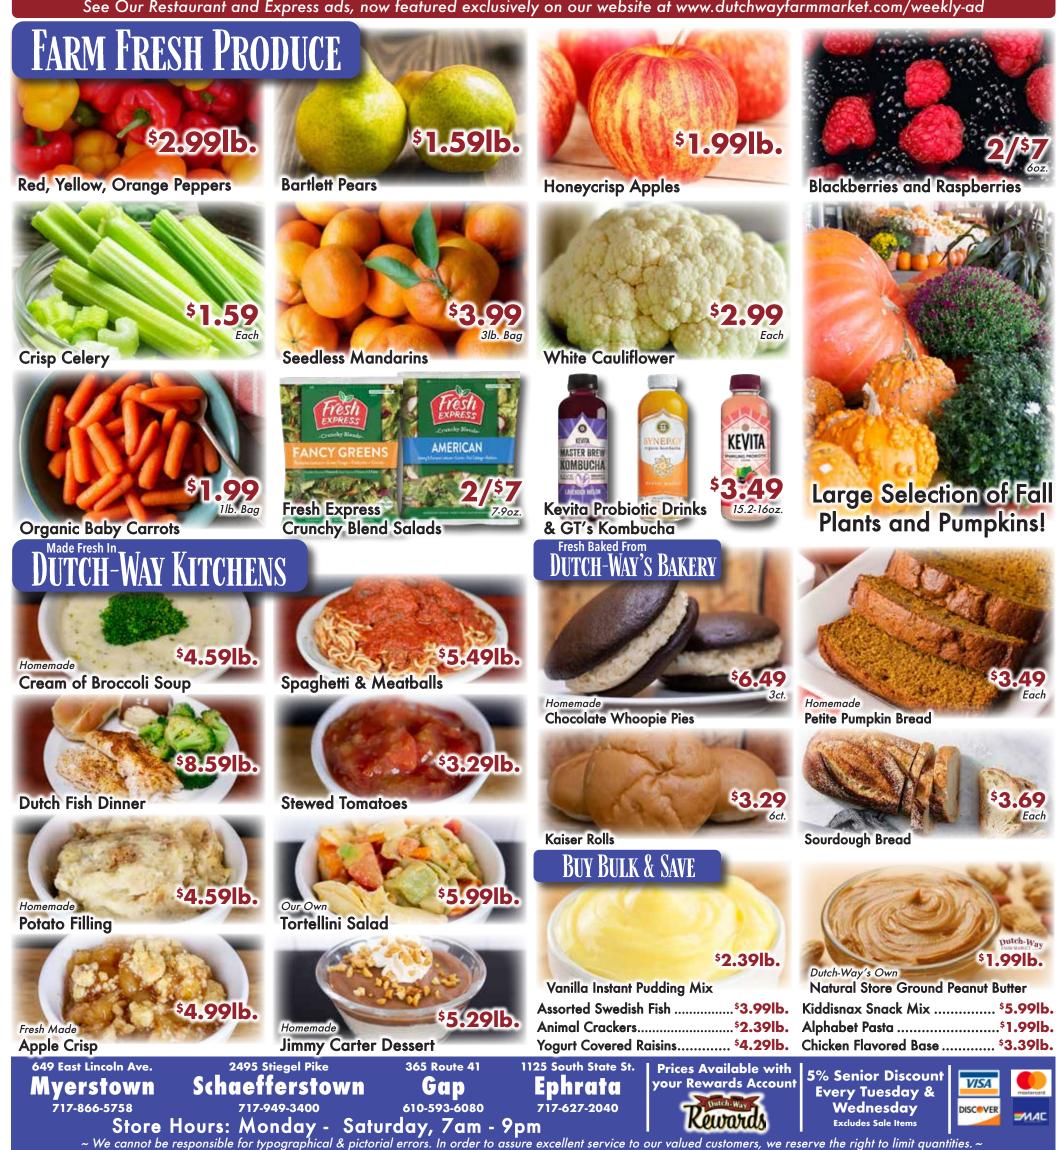

#### Specials Available September 11<sup>th</sup> through 18<sup>th</sup>, 2023

See Our Restaurant and Express ads, now featured exclusively on our website at www.dutchwayfarmmarket.com/weekly-ad