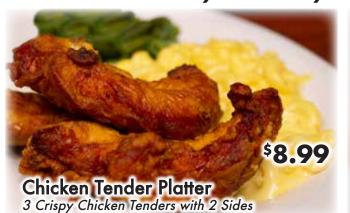

## **Grilled Chicken Breast Platter**

Includes 2 Grilled Chicken Breasts and Your Choice of 2 Sides