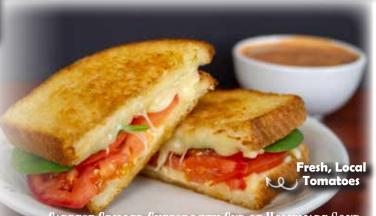

#### Caprese Grilled Cheese with a Cup of Homemade Soup

Fresh Mozzarella, Local Tomatoes and Basil on Grilled Sourdough Bread, with Choice of Soup ....... \$6.99

#### CAPRESE GRILLED CHEESE WITH CUP OF HOMEMADE SOUP